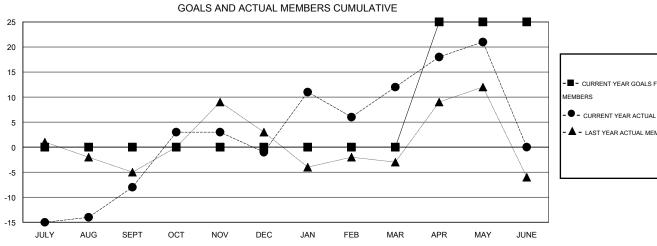

## LOCATION MINNESOTA

GMT CA 1

| Clubs                 |                  |           |                  |                  | Members  RESULTS FOR 2015-2016 |                    |                                     |                    |                  |
|-----------------------|------------------|-----------|------------------|------------------|--------------------------------|--------------------|-------------------------------------|--------------------|------------------|
| RESULTS FOR 2015-2016 |                  |           |                  |                  |                                |                    |                                     |                    |                  |
| QUARTER               | NEW CLUB<br>GOAL | NEW CLUBS | DROPPED<br>CLUBS | NET<br>GAIN/LOSS | QUARTER                        | NEW MEMBER<br>GOAL | CHARTER AND<br>NEW MEMBERS<br>ADDED | DROPPED<br>MEMBERS | NET<br>GAIN/LOSS |
| JULY/AUG/SEPT         | 0                | 0         | 1                | -1               | JULY/AUG/SEPT                  | 0                  | 30                                  | 38                 | -8               |
| OCT/NOV/DEC           | 0                | 0         | 0                | 0                | OCT/NOV/DEC                    | 0                  | 36                                  | 29                 | 7                |
| JAN/FEB/MAR           | 0                | 1         | 0                | 1                | JAN/FEB/MAR                    | 0                  | 68                                  | 55                 | 13               |
| APR/MAY/JUNE          | 1                | 0         | 0                | 0                | APR/MAY/JUNE                   | 25                 | 23                                  | 14                 | 9                |

## GOALS AND ACTUAL NEW CLUBS CUMULATIVE

| <b> </b> _ |              |              |  |
|------------|--------------|--------------|--|
| -■- CURF   | RENT YEAR GO | ALS FOR NEW  |  |
| - • - cur  | RENT YEAR AC | TUAL MEMBERS |  |
| - A - LAS  | T YEAR ACTUA | L MEMBERS    |  |
|            |              |              |  |
|            |              |              |  |
|            |              |              |  |
|            |              |              |  |